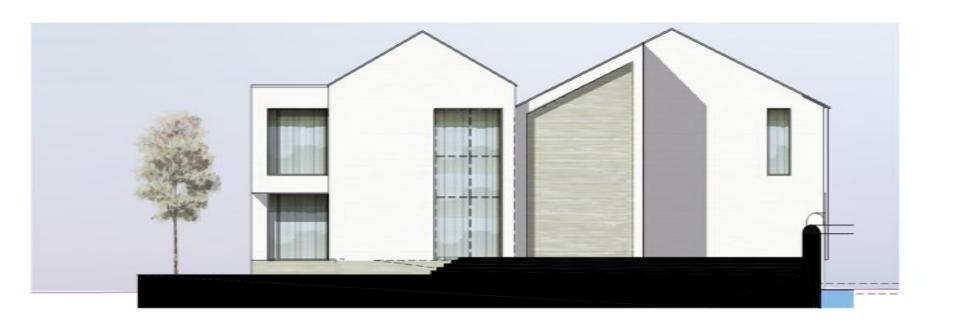

#### **Part 8 Planning Report**

**Mayfair Building** 

**July 2016** 

## Original Building



1. View from Parliament Street / Watergate (South west)

## Original Building



## Existing building



2. View of Service Yard adjoining West façade



4. View from Horse Barrack Lane (South)





6 View from East (City Wall on the right) 7. View of external steps to First Floor

#### Elevation to Irishtown



# Original Proposal



#### Side Elevation



## Original Perspective



### Revised Front Elevation July 2016



Proposed Photomontage Facing Watergate Square

### Revised Design Concept







**Proposed Elevations** 





### Revised Rear Elevation July 2016



non ornire



Proposed Photomontage Facing St Francis Abbey and the Brewhouse

### Revised Floor Plan July 2016



#### Revised Floor plan July 2016



Proposed First Floor Plan