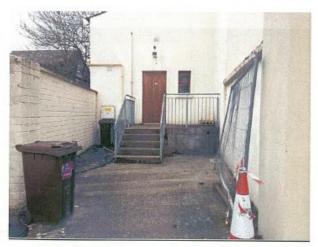

## Existing building

2. View of Service Yard adjoining West façade

4. View from Horse Barrack Lane (South)

6 View from East (City Wall on the right) 7. View of external steps to First Floor