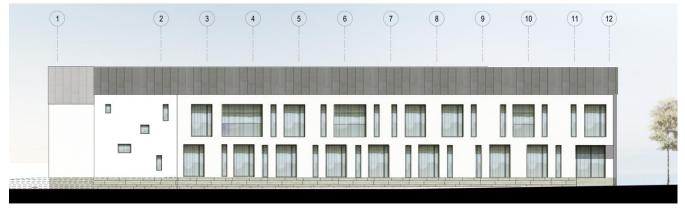

#### **Part 8 Planning Report**

**Mayfair Building** 

**July 2016** 

## Original Building



1. View from Parliament Street / Watergate (South west)

## Original Building



## Existing building



2. View of Service Yard adjoining West façade



4. View from Horse Barrack Lane (South)





6 View from East (City Wall on the right) 7. View of external steps to First Floor

#### Elevation to Irishtown



# Original Proposal



#### Side Elevation



## Original Perspective



### Revised Front Elevation July 2016



Proposed Photomontage Facing Watergate Square

### Revised Design Concept







**Proposed Elevations** 





### Revised Rear Elevation July 2016



non ornire



Proposed Photomontage Facing St Francis Abbey and the Brewhouse

### Revised Floor Plan July 2016



#### Revised Floor plan July 2016



Proposed First Floor Plan