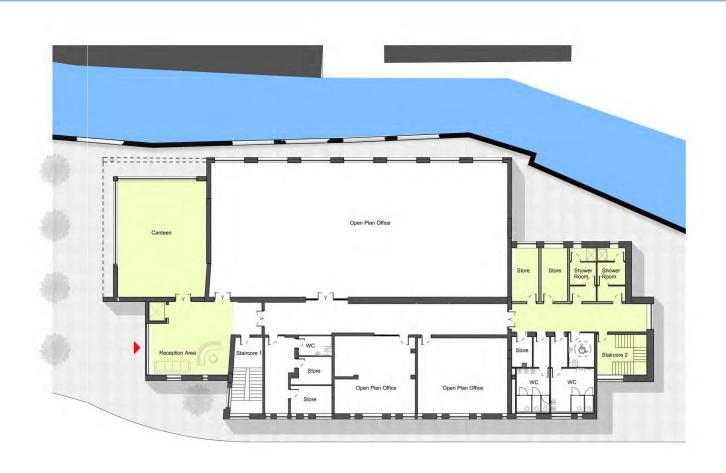

#### **Part 8 Planning Report**

**Mayfair Building** 

**July 2016** 

## Original Building



1. View from Parliament Street / Watergate (South west)

## Original Building



## Existing building



2. View of Service Yard adjoining West façade



4. View from Horse Barrack Lane (South)





6 View from East (City Wall on the right) 7. View of external steps to First Floor

#### Elevation to Irishtown



# Original Proposal



#### Side Elevation



## Original Perspective



### Revised Front Elevation July 2016



Proposed Photomontage Facing Watergate Square

### Revised Design Concept







**Proposed Elevations** 





### Revised Rear Elevation July 2016



non ornire



Proposed Photomontage Facing St Francis Abbey and the Brewhouse

### Revised Floor Plan July 2016



#### Revised Floor plan July 2016



Proposed First Floor Plan