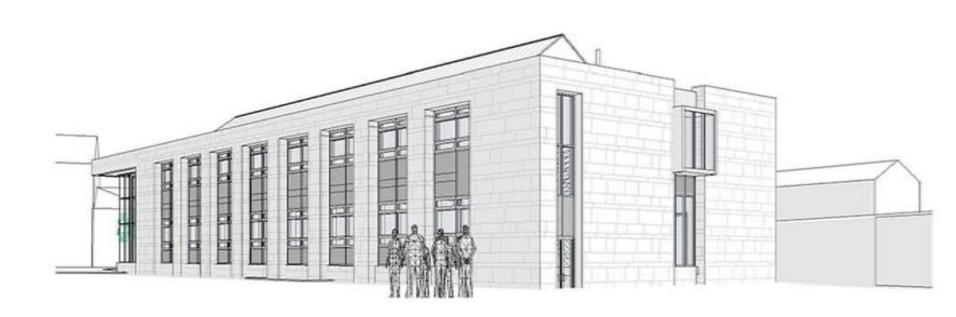

#### **Part 8 Planning Report**

**Mayfair Building** 

**July 2016** 

## Original Building



1. View from Parliament Street / Watergate (South west)

## Original Building



## Existing building



2. View of Service Yard adjoining West façade



4. View from Horse Barrack Lane (South)





6 View from East (City Wall on the right) 7. View of external steps to First Floor

#### Elevation to Irishtown



# Original Proposal



#### Side Elevation



## Original Perspective



### Revised Front Elevation July 2016



Proposed Photomontage Facing Watergate Square

### Revised Design Concept







**Proposed Elevations** 





### Revised Rear Elevation July 2016



non ornire



Proposed Photomontage Facing St Francis Abbey and the Brewhouse

### Revised Floor Plan July 2016



#### Revised Floor plan July 2016



Proposed First Floor Plan