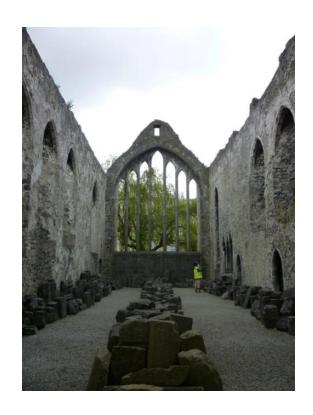

## Existing building

2. View of Service Yard adjoining West façade

4. View from Horse Barrack Lane (South)

6 View from East (City Wall on the right) 7. View of external steps to First Floor