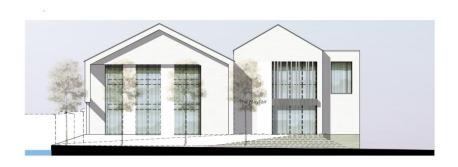

#### **Part 8 Planning Report**

**Mayfair Building** 

**July 2016** 

## Original Building



1. View from Parliament Street / Watergate (South west)

## Original Building



## Existing building



2. View of Service Yard adjoining West façade



4. View from Horse Barrack Lane (South)





6 View from East (City Wall on the right) 7. View of external steps to First Floor

#### Elevation to Irishtown



# Original Proposal



#### Side Elevation



## Original Perspective



### Revised Front Elevation July 2016



Proposed Photomontage Facing Watergate Square

### Revised Design Concept







**Proposed Elevations** 





### Revised Rear Elevation July 2016



non ornire



Proposed Photomontage Facing St Francis Abbey and the Brewhouse

### Revised Floor Plan July 2016



#### Revised Floor plan July 2016



Proposed First Floor Plan