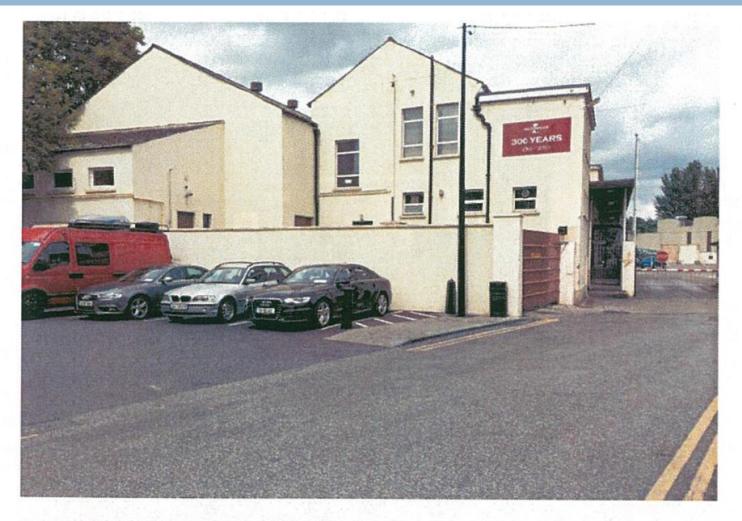

#### **Part 8 Planning Report**

**Mayfair Building** 

**July 2016** 

## Original Building



1. View from Parliament Street / Watergate (South west)

## Original Building



## Existing building



2. View of Service Yard adjoining West façade



4. View from Horse Barrack Lane (South)





6 View from East (City Wall on the right) 7. View of external steps to First Floor

#### Elevation to Irishtown



# Original Proposal



#### Side Elevation



## Original Perspective



### Revised Front Elevation July 2016



Proposed Photomontage Facing Watergate Square

### Revised Design Concept







**Proposed Elevations** 





### Revised Rear Elevation July 2016



non ornire



Proposed Photomontage Facing St Francis Abbey and the Brewhouse

### Revised Floor Plan July 2016



#### Revised Floor plan July 2016



Proposed First Floor Plan