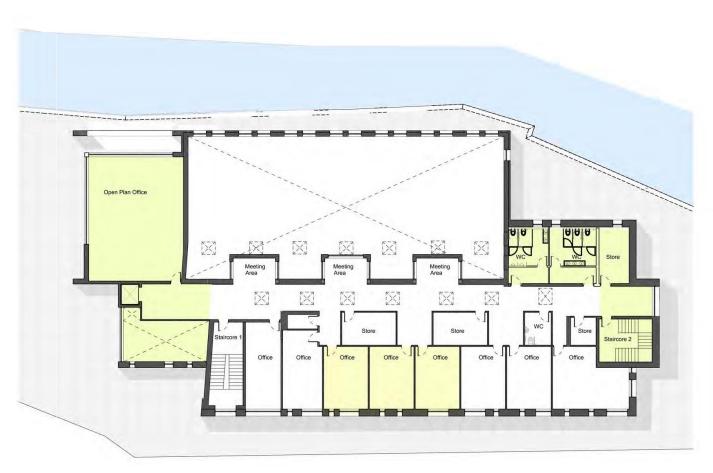

port**

**Mayfair Building** 

**July 2016** 

## Original Building



1. View from Parliament Street / Watergate (South west)

## Original Building



## Existing building



2. View of Service Yard adjoining West façade



4. View from Horse Barrack Lane (South)





6 View from East (City Wall on the right) 7. View of external steps to First Floor

#### Elevation to Irishtown



# Original Proposal



#### Side Elevation



## Original Perspective



### Revised Front Elevation July 2016



Proposed Photomontage Facing Watergate Square

### Revised Design Concept







**Proposed Elevations** 





### Revised Rear Elevation July 2016



non ornire



Proposed Photomontage Facing St Francis Abbey and the Brewhouse

### Revised Floor Plan July 2016



#### Revised Floor plan July 2016



Proposed First Floor Plan