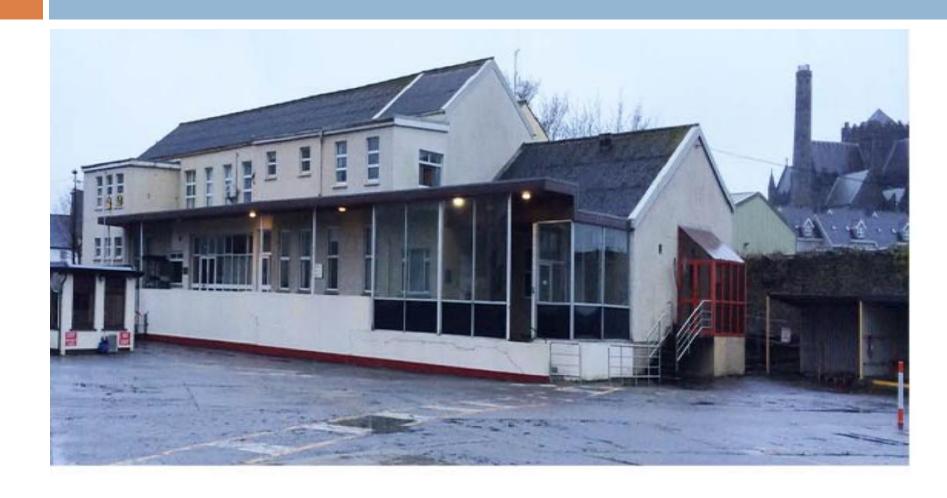

## Existing building

2. View of Service Yard adjoining West façade

4. View from Horse Barrack Lane (South)

6 View from East (City Wall on the right) 7. View of external steps to First Floor