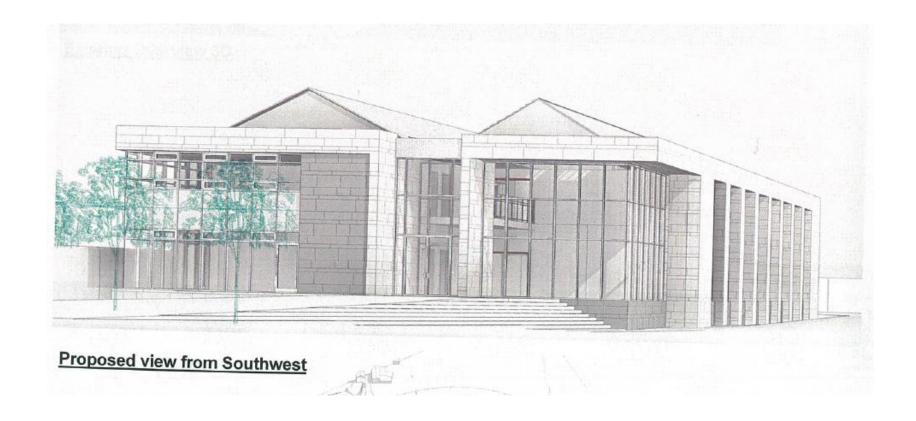

#### **Part 8 Planning Report**

**Mayfair Building** 

**July 2016** 

## Original Building



1. View from Parliament Street / Watergate (South west)

## Original Building



## Existing building



2. View of Service Yard adjoining West façade



4. View from Horse Barrack Lane (South)





6 View from East (City Wall on the right) 7. View of external steps to First Floor

#### Elevation to Irishtown



# Original Proposal



#### Side Elevation



## Original Perspective



### Revised Front Elevation July 2016



Proposed Photomontage Facing Watergate Square

### Revised Design Concept







**Proposed Elevations** 





### Revised Rear Elevation July 2016



non ornire



Proposed Photomontage Facing St Francis Abbey and the Brewhouse

### Revised Floor Plan July 2016



#### Revised Floor plan July 2016



Proposed First Floor Plan