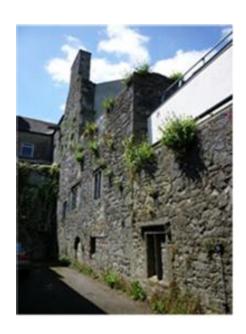

## Existing building

2. View of Service Yard adjoining West façade

4. View from Horse Barrack Lane (South)

6 View from East (City Wall on the right) 7. View of external steps to First Floor