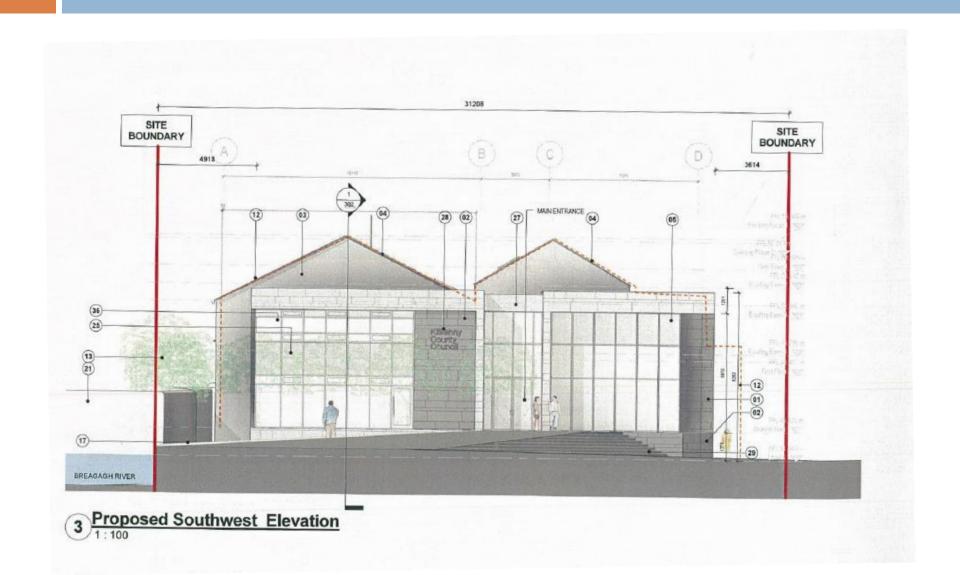

#### **Part 8 Planning Report**

**Mayfair Building** 

**July 2016** 

## Original Building



1. View from Parliament Street / Watergate (South west)

## Original Building



## Existing building



2. View of Service Yard adjoining West façade



4. View from Horse Barrack Lane (South)





6 View from East (City Wall on the right) 7. View of external steps to First Floor

#### Elevation to Irishtown



# Original Proposal



#### Side Elevation



## Original Perspective



### Revised Front Elevation July 2016



Proposed Photomontage Facing Watergate Square

### Revised Design Concept







**Proposed Elevations** 





### Revised Rear Elevation July 2016



non ornire



Proposed Photomontage Facing St Francis Abbey and the Brewhouse

### Revised Floor Plan July 2016



#### Revised Floor plan July 2016



Proposed First Floor Plan