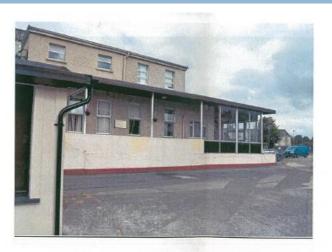

## Existing building

2. View of Service Yard adjoining West façade

4. View from Horse Barrack Lane (South)

6 View from East (City Wall on the right) 7. View of external steps to First Floor