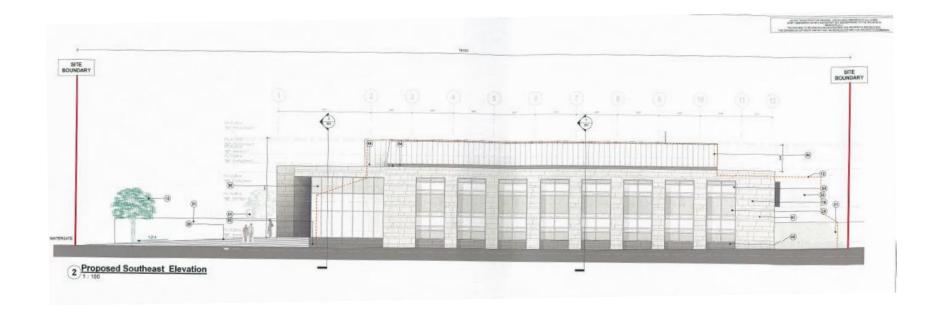

#### **Part 8 Planning Report**

**Mayfair Building** 

**July 2016** 

## Original Building



1. View from Parliament Street / Watergate (South west)

## Original Building



## Existing building



2. View of Service Yard adjoining West façade



4. View from Horse Barrack Lane (South)





6 View from East (City Wall on the right) 7. View of external steps to First Floor

#### Elevation to Irishtown



# Original Proposal



#### Side Elevation



## Original Perspective



### Revised Front Elevation July 2016



Proposed Photomontage Facing Watergate Square

### Revised Design Concept







**Proposed Elevations** 





### Revised Rear Elevation July 2016



non ornire



Proposed Photomontage Facing St Francis Abbey and the Brewhouse

### Revised Floor Plan July 2016



#### Revised Floor plan July 2016



Proposed First Floor Plan